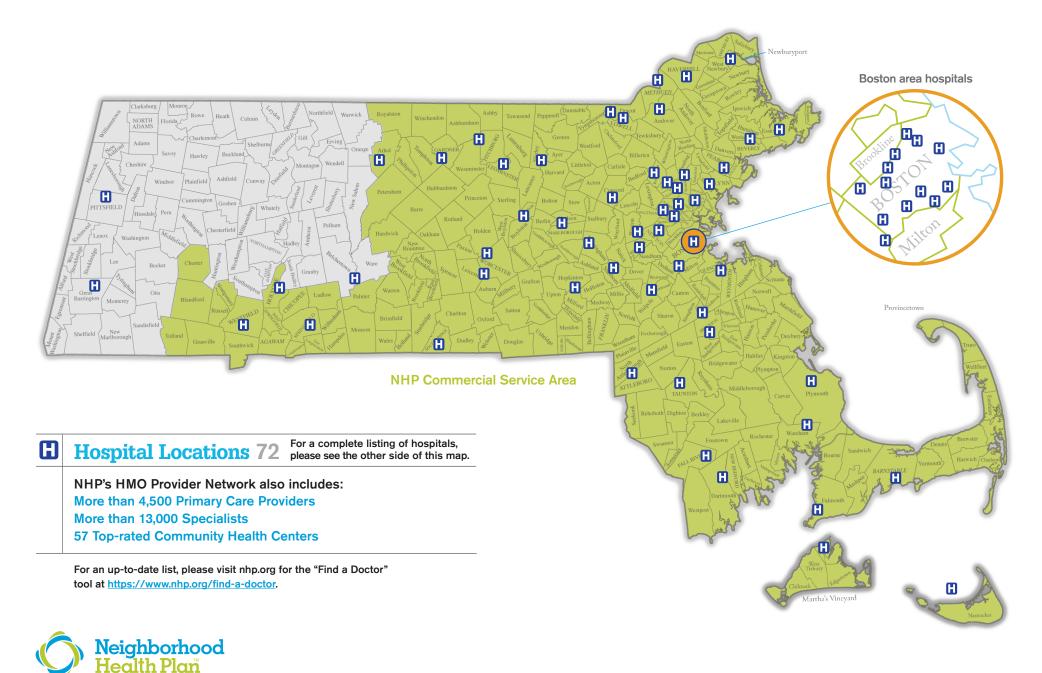

## **NHP HMO Hospital Locations**

(as of September 2014)

## Massachusetts Hospital Locations

Addison Gilbert Hospital, Gloucester Anna Jaques Hospital, Newburyport Athol Memorial Hospital, Athol Baystate Wing Hospital, Palmer Berkshire Medical Center, Pittsfield Beth Israel Deaconess Hospital - Milton, Milton Beth Israel Deaconess Hospital - Needham, Needham **Beth Israel Deaconess Hospital - Plymouth,** Plymouth Beth Israel Deaconess Medical Center, Boston **Beverly Hospital,** Beverly Boston Medical Center, Boston Brigham and Women's Faulkner Hospital, Boston Brigham and Women's Hospital, Boston Burbank Hospital, Fitchburg CHA Cambridge Hospital, Cambridge Cape Cod Hospital, Hyannis Carney Hospital, Dorchester Charlton Memorial Hospital, Fall River Children's Hospital Boston, Boston **Clinton Hospital,** Clinton Dana-Farber Cancer Institute, Boston **Emerson Hospital,** Concord Fairview Hospital, Great Barrington

Falmouth Hospital, Falmouth Good Samaritan Medical Center, Brockton Harrington Hospital, Southbridge HealthAlliance Hospital, Inc., Leominster Heywood Hospital, Gardner Holy Family Hospital, Methuen Holy Family Hospital at Merrimack Valley, Haverhill Holyoke Medical Center, Holyoke Lahey Hospital & Medical Center, Burlington Lawrence General Hospital, Lawrence Lawrence Memorial Hospital of Medford, Medford Leominster Hospital. Leominster Lowell General Hospital, Lowell Marlborough Hospital, Marlborough Martha's Vineyard Hospital, Oak Bluffs Massachusetts Eye and Ear Infirmary, Boston Massachusetts General Hospital, Boston Melrose-Wakefield Hospital, Melrose Mercy Medical Center, Springfield MetroWest Medical Center, Framingham **Metrowest Medical Center-**Leonard Morse Campus, Natick Milford Regional Medical Center, Milford Morton Hospital, Taunton Mount Auburn Hospital, Cambridge Nantucket Cottage Hospital, Nantucket

Nashoba Valley Medical Center, Aver **New England Baptist Hospital, Boston** Newton-Wellesley Hospital, Newton Noble Hospital, Westfield Norwood Hospital, Norwood **NSMC Salem Hospital,** Salem **NSMC Union Hospital,** Lynn Quincy Medical Center, Quincy Saint Anne's Hospital, Fall River Saint Vincent Hospital, Worcester Saints Medical Center, Lowell Signature Healthcare Brockton Hospital, Brockton Somerville Hospital, Somerville South Shore Hospital, South Weymouth St. Elizabeth's Medical Center, Boston St. Luke's Hospital, New Bedford Sturdy Memorial Hospital, Attleboro **Tobey Hospital**, Wareham Tufts Medical Center. Boston **UMass Memorial Medical Center -**Memorial Campus, Worcester **UMass Memorial Medical Center -**University Campus, Worcester UMass Memorial Medical Center -Hahnemann Campus, Worcester Whidden Hospital, Everett Winchester Hospital, Winchester